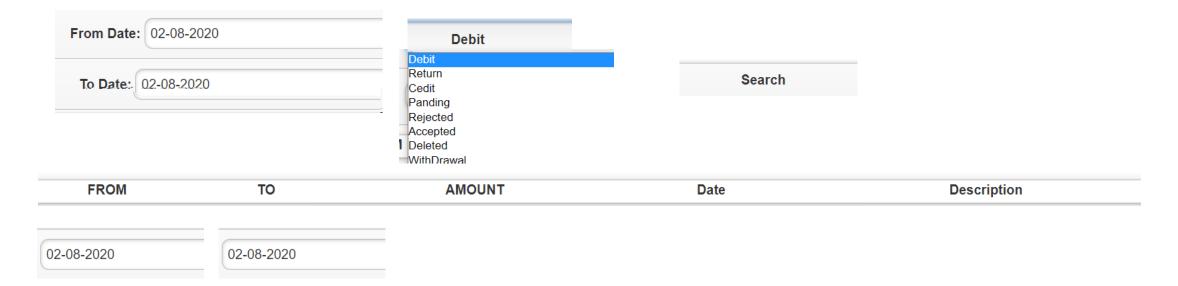

Transfer History

Introduction – in ticket history user can check our total ticket history with date or timing

Transfer History

• Introduction- in transfer history user also can check our total debit money or credit money