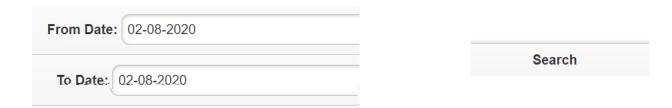

## Introduction –

in draw history user can able to see our total wining history by using filter

| From Date | : 02-08-2020 |        |
|-----------|--------------|--------|
|           |              | Search |
| To Date:  | 02-08-2020   |        |
|           |              |        |