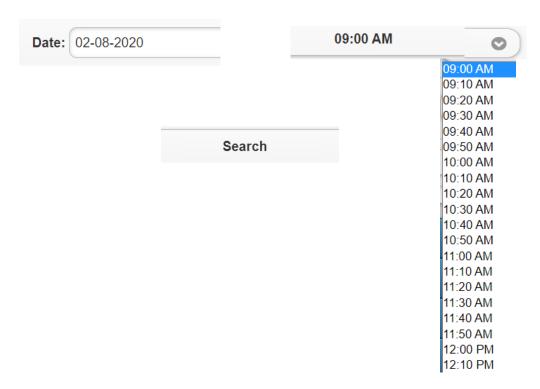

#### **Today Open Results**

## • Introduction-

 Today open history option for only showing our website today result with timing and result images will comes in front of timing

| Time       | O | Result |  |
|------------|---|--------|--|
| 09:00 AM — |   |        |  |
| 09:10 AM   |   |        |  |
| 09:20 AM   |   |        |  |
| 09:30 AM   |   |        |  |
| 09:40 AM   |   |        |  |
| 09:50 AM   |   |        |  |